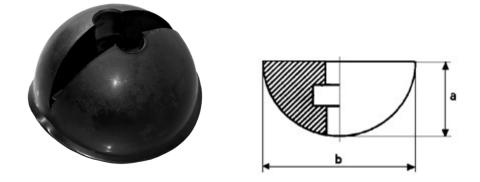

## EKC SPHERICAL HEAD **RUBBER FORMER**

Forming device for the spherical head anchor, complete with fixing plate. The former provides a void for insertion of a lifting shackle.

|       |        | DIMENSIONS |      | WEIGHT  |
|-------|--------|------------|------|---------|
| TONNE | CODE   | а          | b    | PER 100 |
|       |        | (mm)       | (mm) | (kg)    |
| 1.3   | 660130 | 28         | 60   | 10.00   |
| 2.5   | 660250 | 40         | 75   | 25.00   |
| 5.0   | 660500 | 50         | 90   | 38.00   |
| 7.5   | 660750 | 60         | 115  | 60.00   |
| 10.0  | 661000 | 60         | 115  | 60.00   |
| 15.0  | 661500 | 75         | 160  | 130.00  |
| 20.0  | 662000 | 75         | 160  | 130.00  |